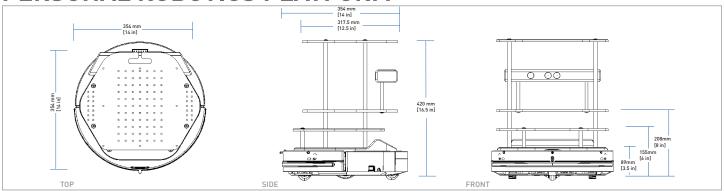

## **TECHNICAL SPECIFICATIONS**

| SIZE AND WEIGHT                        |                                            |                                   |
|----------------------------------------|--------------------------------------------|-----------------------------------|
| EXTERNAL DIMENSIONS (L x W x H)        | 354 x 354 x 420 mm (14.0 x 14.0 x 16.5 in) |                                   |
| WEIGHT                                 | 6.3 kg (13.9 lb)                           |                                   |
| WHEELS (Diameter)                      | 76 mm (3 in)                               |                                   |
| GROUND CLEARANCE                       | 15 mm (0.6 in)                             |                                   |
| SPEED AND PERFORMANCE                  |                                            |                                   |
| MAX. PAYLOAD                           | 5 kg (11 lb)                               |                                   |
| MAX. SPEED                             | 0.65 m/s (2.1 ft/s)                        |                                   |
| MAX. ROTATIONAL SPEED                  | 180°/S                                     |                                   |
| BATTERY AND POWER SYSTEM               |                                            |                                   |
| STANDARD BATTERY                       | 2200 mAh Li-lon                            |                                   |
| EXTENDED BATTERY                       | 4400 mAh Li-lon                            |                                   |
| USER POWER                             | 5 V and 19V (1A), 12 V (1.5A), 12V (5A)    |                                   |
| SENSORS                                |                                            |                                   |
| 3D VISION SENSOR (ASUS Xtion PRO LIVE) | Color Camera: 640px x 480px, 30 fps.       | Depth Camera: 640px 480px, 30 fps |
| ENCORDERS                              | 25700 cps                                  | 11.5 ticks/mm                     |
| RATE GYRO                              | 110 deg/s Factory Calibrated               |                                   |
| AUXILIARY SENSORS                      | 3x forward bump, 3x cliff, 2x wheel drop   |                                   |
| COMPUTER (subject to change)           |                                            |                                   |
| MEMORY                                 | 4 GB                                       |                                   |
| SCREEN                                 | 11.6in (1366x768)                          |                                   |
| PROCESSOR                              | Intel Core i3-4010U                        |                                   |
| GRAPHICS                               | Intel® HD Graphics                         |                                   |
| INTERNAL HARD DRIVE                    | 500 GB                                     |                                   |
| WIFI                                   | 802.11n                                    |                                   |
| OPTICAL DRIVE                          | Not Applicable                             |                                   |